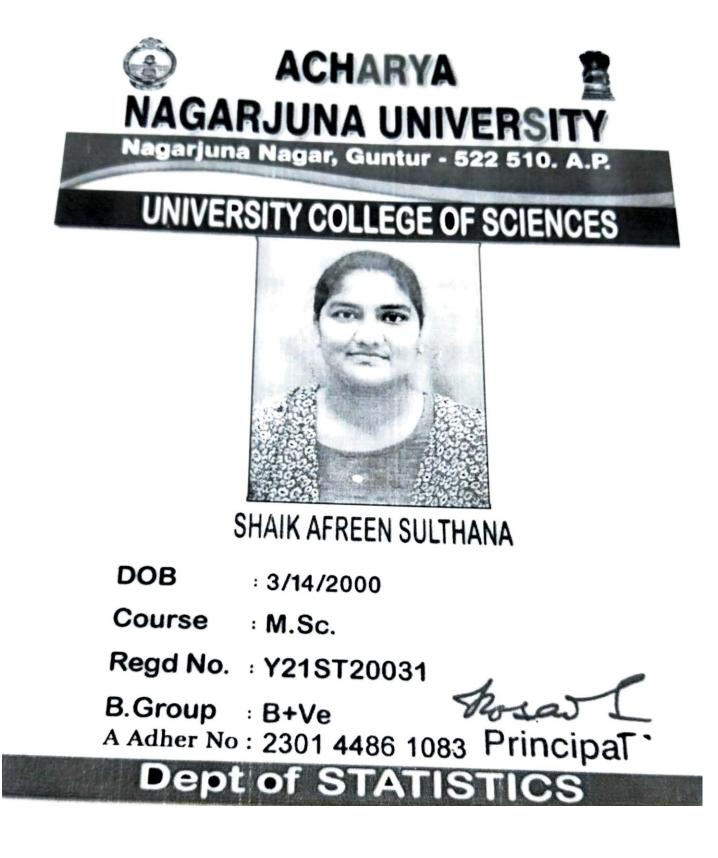

### UNIVERSITY COLLEGE OF SCIENCES

NEELA SUCHARITHA

 DOB
 : 11/5/1999

 Course
 : M.Sc.

 Regd No.
 : Y21ST20023

 B.Group
 : B+Ve

 A Adher No
 : 2806 6667 9109

 Dept of STATISTICS