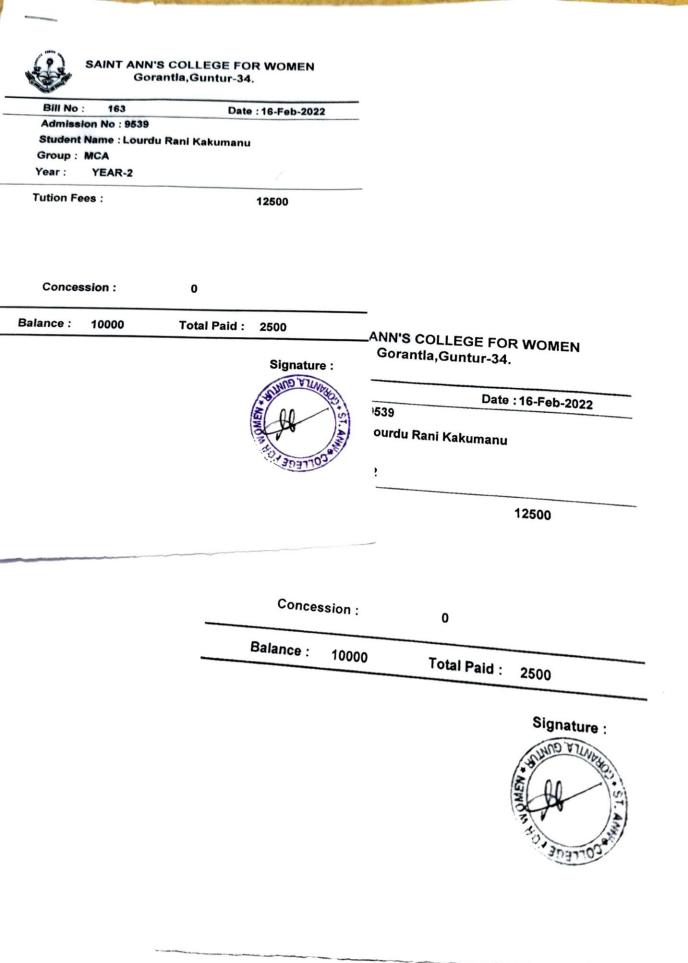

### SAINT ANN'S COLLEGE FOR WOMEN Gorantla,Guntur-34.

| Bill No: 172          | Date : 16-Feb-2022 |
|-----------------------|--------------------|
| Admission No : 9558   |                    |
| Student Name : Renuka | Patchala           |
| Group : MCA           |                    |
| Year: YEAR-2          |                    |
| Tution Fees :         | 12500              |
|                       |                    |
|                       |                    |
| Concession :          | 0                  |
| Balance : 0           | Total Paid: 12500  |